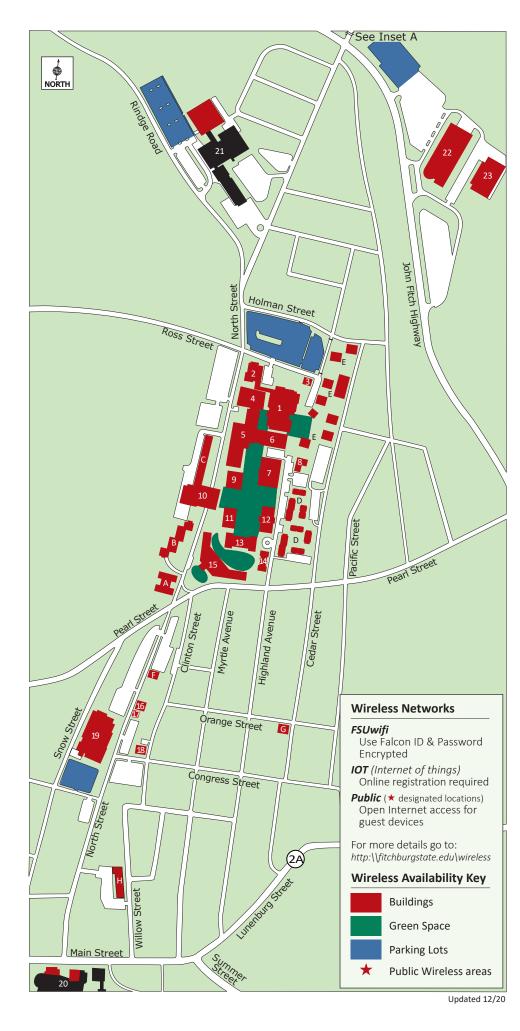

## **Buildings with Wireless**

- 1. Conlon Hall
  - ★ IT conference room
- 2. Conlon Fine Arts
  - ★ Kent Recital Hall
- 3. Institutional Research and Planning
- 4. **★** Weston Auditorium
- 5. Antonucci Science Complex ★ Conference Room (314)
- 6. Sanders Administration ★ President's conference room
  - ★ Sanders conference room
- 7. Anthony Student Service Center ★ Admissions
- Guglielmi Mazzaferro Center ★ President's Hall
- 9. Dupont Facilities ★ Facilities conference room
- 10. Holmes Dining Commons
- 11. Edgerly Hall
- 12. Percival Hall
- 13. Thompson Hall
- 14. Miller Hall ★ Miller Oval
- 15. Hammond Hall
  - ★ Ellis White Lecture Hall
  - ★ Alumni rooms
  - ★ Library 1st floor★ Lounge 1st floor
  - LCU Meeting Room (214)
  - ★ Meeting Room (314)
  - ★ Conference Room (G11)
  - ★ Conference Room (G21)
- 16. Exercise and Sports Science
- 17. Healey Guest House
- 18. University Police Station
- 19. Athletics and Recreation Center ★ Lobby
  - ★ Gymnasium
- 20. Intermodal Transportation Center
- 21. McKay Complex
- 22. \* Wallace Civic Center
- 23. Landry Arena
- 24. \* Athletic Complex & Elliot Field