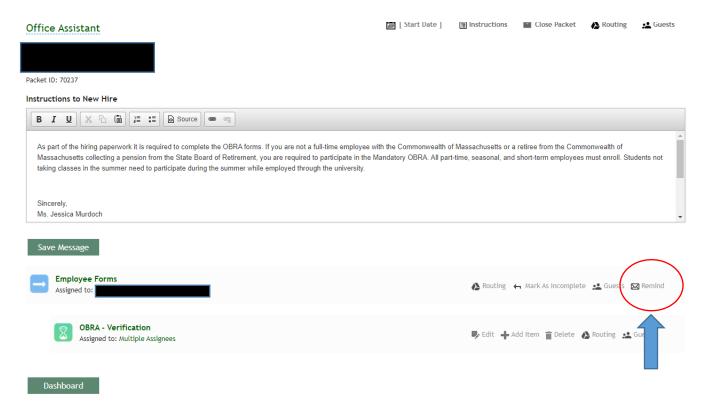

#### Click the Remind button shown below

It will also ask if you want a copy of the email, if you would like a copy of the reminder email click yes, if you would not like a copy of the reminder email click no.