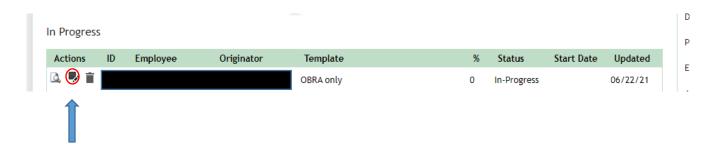

7. You can also send reminder emails to students if they have not filled out the paperwork, first find the student on your dashboard then click the edit button shown below.