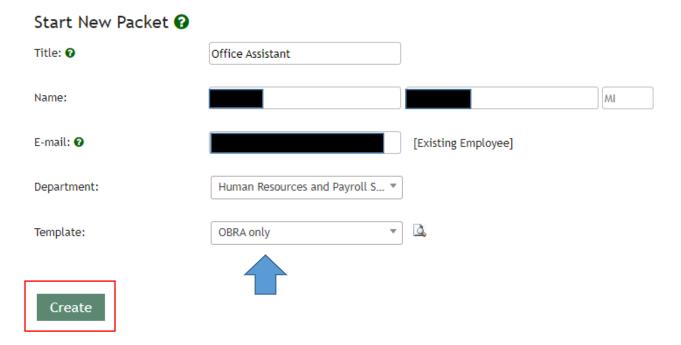

# 3. Click start a new packet at the top of the screen

\*Note if you don't see the "Start New Packet" button please reach out to Kimberly Page or Kelli Lundgren in the Human Resources Office\*

4. Fill in the student's position title (for example Office Assistant), their first and last name, email, and the department. Under template, click the dropdown list and select OBRA only. Then click create.