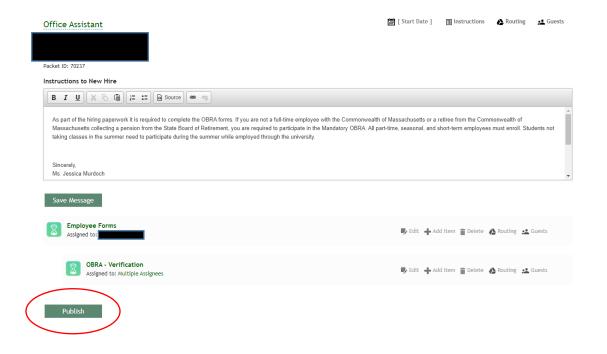

5. Click publish

6. Once the packet is published, Interview Exchange will send an email to the student asking them to fill out the forms.