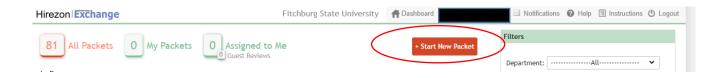

# 3. Click start a new packet at the top of the screen

\*Note if you don't see the "Start New Packet" button please reach out to Kimberly Page or Kelli Lundgren in the Human Resources Office\*

4. Fill in the student's position title (for example Office Assistant), their first and last name, email, and the department. Under template, click the dropdown list and select OBRA only. Then click create.