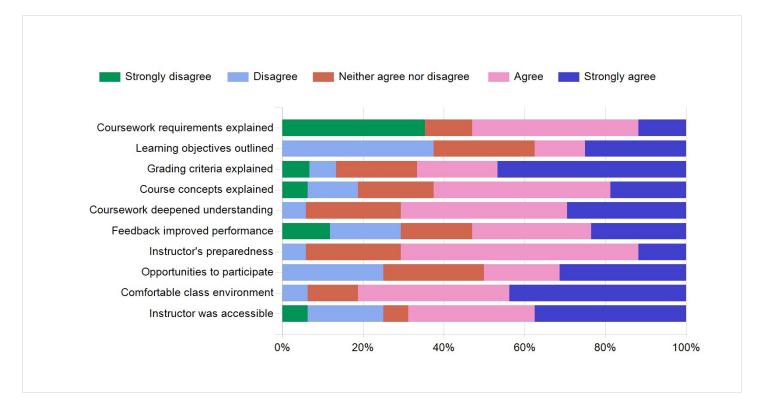

# **Survey Responses - Scale Distribution**

### **Survey Questions**

#### **Survey Questions**

|                                                                                                                         | Strongly<br>disagree | Disagree | Neither<br>agree<br>nor<br>disagree | Agree  | Strongly<br>agree | Mean | SD   | Resp |
|-------------------------------------------------------------------------------------------------------------------------|----------------------|----------|-------------------------------------|--------|-------------------|------|------|------|
| The instructor<br>explained the<br>coursework<br>(assignments,<br>projects, and/or<br>tests) required for<br>the class. | 35.29%               | 0.00%    | 11.76%                              | 41.18% | 11.76%            | 2.94 | 1.56 | 17   |
| The instructor<br>made it clear what I<br>was expected to<br>learn in the course.                                       | 0.00%                | 37.50%   | 25.00%                              | 12.50% | 25.00%            | 3.25 | 1.24 | 16   |

|                                                                                                                                                                | Strongly<br>disagree | Disagree | Neither<br>agree<br>nor<br>disagree | Agree  | Strongly<br>agree | Mean | SD   | Resp |
|----------------------------------------------------------------------------------------------------------------------------------------------------------------|----------------------|----------|-------------------------------------|--------|-------------------|------|------|------|
| The instructor<br>provided clear<br>information about<br>how I would be<br>graded.                                                                             | 6.67%                | 6.67%    | 20.00%                              | 20.00% | 46.67%            | 3.93 | 1.28 | 15   |
| The instructor<br>helped me better<br>understand course<br>concepts.                                                                                           | 6.25%                | 12.50%   | 18.75%                              | 43.75% | 18.75%            | 3.56 | 1.15 | 16   |
| Coursework<br>(assignments,<br>projects, and/or<br>tests) improved my<br>understanding of<br>course concepts.                                                  | 0.00%                | 5.88%    | 23.53%                              | 41.18% | 29.41%            | 3.94 | 0.90 | 17   |
| The feedback I<br>received on<br>coursework<br>(assignments,<br>projects, and/or<br>tests) helped me<br>improve my<br>performance<br>throughout the<br>course. | 11.76%               | 17.65%   | 17.65%                              | 29.41% | 23.53%            | 3.35 | 1.37 | 17   |
| The instructor was consistently prepared for class.                                                                                                            | 0.00%                | 5.88%    | 23.53%                              | 58.82% | 11.76%            | 3.76 | 0.75 | 17   |
| The instructor<br>provided me<br>opportunities to<br>contribute in this<br>course.                                                                             | 0.00%                | 25.00%   | 25.00%                              | 18.75% | 31.25%            | 3.56 | 1.21 | 16   |
| The instructor<br>established a<br>class environment<br>where I felt<br>comfortable<br>sharing questions<br>and ideas.                                         | 0.00%                | 6.25%    | 12.50%                              | 37.50% | 43.75%            | 4.19 | 0.91 | 16   |
| The instructor was<br>available to<br>address my<br>questions and<br>concerns outside<br>of class.                                                             | 6.25%                | 18.75%   | 6.25%                               | 31.25% | 37.50%            | 3.75 | 1.34 | 16   |